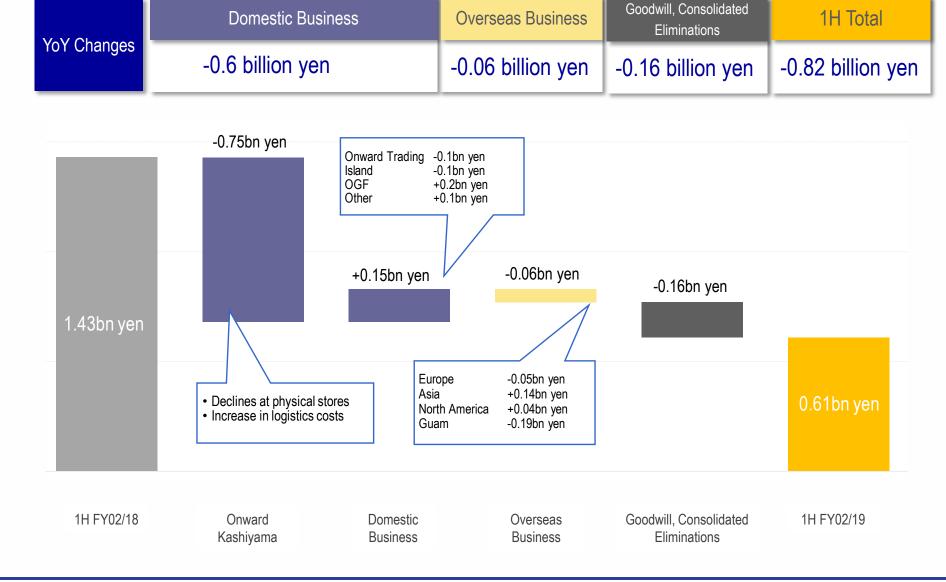

Sales and profits were down due to accelerated change in the domestic and overseas business environments and up-front costs for logistics reforms.

|                         |                                                                                             |                        |                                                                                                                                                                                                                                                                                                                                                                                                                                                                                                                                                                                                                                                                                                                                                                                                                                                                                                                                                                                                                                                                                                                                                                                                                                                                                                                                                                                                                                                                                                                                                                                                                                                                                                                                                                                                                                                                                                                                                                                                                                                                                                                                | FY02/19             | )                   |                     |  |  |  |  |  |
|-------------------------|---------------------------------------------------------------------------------------------|------------------------|--------------------------------------------------------------------------------------------------------------------------------------------------------------------------------------------------------------------------------------------------------------------------------------------------------------------------------------------------------------------------------------------------------------------------------------------------------------------------------------------------------------------------------------------------------------------------------------------------------------------------------------------------------------------------------------------------------------------------------------------------------------------------------------------------------------------------------------------------------------------------------------------------------------------------------------------------------------------------------------------------------------------------------------------------------------------------------------------------------------------------------------------------------------------------------------------------------------------------------------------------------------------------------------------------------------------------------------------------------------------------------------------------------------------------------------------------------------------------------------------------------------------------------------------------------------------------------------------------------------------------------------------------------------------------------------------------------------------------------------------------------------------------------------------------------------------------------------------------------------------------------------------------------------------------------------------------------------------------------------------------------------------------------------------------------------------------------------------------------------------------------|---------------------|---------------------|---------------------|--|--|--|--|--|
|                         |                                                                                             |                        | FY02/19                                                                                                                                                                                                                                                                                                                                                                                                                                                                                                                                                                                                                                                                                                                                                                                                                                                                                                                                                                                                                                                                                                                                                                                                                                                                                                                                                                                                                                                                                                                                                                                                                                                                                                                                                                                                                                                                                                                                                                                                                                                                                                                        |                     |                     |                     |  |  |  |  |  |
| Segmen                  | nt .                                                                                        |                        |                                                                                                                                                                                                                                                                                                                                                                                                                                                                                                                                                                                                                                                                                                                                                                                                                                                                                                                                                                                                                                                                                                                                                                                                                                                                                                                                                                                                                                                                                                                                                                                                                                                                                                                                                                                                                                                                                                                                                                                                                                                                                                                                | 1H Resul            | ts                  |                     |  |  |  |  |  |
| Ocgilici                |                                                                                             |                        | FY02/19                                                                                                                                                                                                                                                                                                                                                                                                                                                                                                                                                                                                                                                                                                                                                                                                                                                                                                                                                                                                                                                                                                                                                                                                                                                                                                                                                                                                                                                                                                                                                                                                                                                                                                                                                                                                                                                                                                                                                                                                                                                                                                                        | FY02/18             | Change              | YoY %               |  |  |  |  |  |
|                         |                                                                                             | E-Commerce             | 8,548                                                                                                                                                                                                                                                                                                                                                                                                                                                                                                                                                                                                                                                                                                                                                                                                                                                                                                                                                                                                                                                                                                                                                                                                                                                                                                                                                                                                                                                                                                                                                                                                                                                                                                                                                                                                                                                                                                                                                                                                                                                                                                                          | 6,477               | 2,071               | 32.0%               |  |  |  |  |  |
| HD+Onward Kashiyama     | Sales                                                                                       | Physical Stores, Other | 55,550                                                                                                                                                                                                                                                                                                                                                                                                                                                                                                                                                                                                                                                                                                                                                                                                                                                                                                                                                                                                                                                                                                                                                                                                                                                                                                                                                                                                                                                                                                                                                                                                                                                                                                                                                                                                                                                                                                                                                                                                                                                                                                                         | 58,404              | -2,854              | -4.9%               |  |  |  |  |  |
| TID Oliwaru Kashiyama   |                                                                                             | Total                  | 64,098                                                                                                                                                                                                                                                                                                                                                                                                                                                                                                                                                                                                                                                                                                                                                                                                                                                                                                                                                                                                                                                                                                                                                                                                                                                                                                                                                                                                                                                                                                                                                                                                                                                                                                                                                                                                                                                                                                                                                                                                                                                                                                                         | 64,881              | -783                | -1.2%               |  |  |  |  |  |
|                         | Ope                                                                                         | rating Profit          | 2,322                                                                                                                                                                                                                                                                                                                                                                                                                                                                                                                                                                                                                                                                                                                                                                                                                                                                                                                                                                                                                                                                                                                                                                                                                                                                                                                                                                                                                                                                                                                                                                                                                                                                                                                                                                                                                                                                                                                                                                                                                                                                                                                          | 3,078               | -756                | -24.6%              |  |  |  |  |  |
|                         |                                                                                             | E-Commerce             | 2,008                                                                                                                                                                                                                                                                                                                                                                                                                                                                                                                                                                                                                                                                                                                                                                                                                                                                                                                                                                                                                                                                                                                                                                                                                                                                                                                                                                                                                                                                                                                                                                                                                                                                                                                                                                                                                                                                                                                                                                                                                                                                                                                          | 1,551               | 457                 | 29.5%               |  |  |  |  |  |
| Domostic Pusiness       | Sales                                                                                       | Physical Stores, Other | 24,631                                                                                                                                                                                                                                                                                                                                                                                                                                                                                                                                                                                                                                                                                                                                                                                                                                                                                                                                                                                                                                                                                                                                                                                                                                                                                                                                                                                                                                                                                                                                                                                                                                                                                                                                                                                                                                                                                                                                                                                                                                                                                                                         | 28,143              | -3,512              | -12.5%              |  |  |  |  |  |
| Domestic Business       |                                                                                             | Total                  | 26,639                                                                                                                                                                                                                                                                                                                                                                                                                                                                                                                                                                                                                                                                                                                                                                                                                                                                                                                                                                                                                                                                                                                                                                                                                                                                                                                                                                                                                                                                                                                                                                                                                                                                                                                                                                                                                                                                                                                                                                                                                                                                                                                         | 29,694              | -3,055              | -10.3%              |  |  |  |  |  |
|                         | Ope                                                                                         | rating Profit          | 1,546                                                                                                                                                                                                                                                                                                                                                                                                                                                                                                                                                                                                                                                                                                                                                                                                                                                                                                                                                                                                                                                                                                                                                                                                                                                                                                                                                                                                                                                                                                                                                                                                                                                                                                                                                                                                                                                                                                                                                                                                                                                                                                                          | 1,388               | 158                 | 11.4%               |  |  |  |  |  |
|                         |                                                                                             | E-Commerce             | 10,556                                                                                                                                                                                                                                                                                                                                                                                                                                                                                                                                                                                                                                                                                                                                                                                                                                                                                                                                                                                                                                                                                                                                                                                                                                                                                                                                                                                                                                                                                                                                                                                                                                                                                                                                                                                                                                                                                                                                                                                                                                                                                                                         | 8,028               | 2,528               | 31.5%               |  |  |  |  |  |
| Domostic Total          | Sales                                                                                       | Physical Stores, Other | 80,181                                                                                                                                                                                                                                                                                                                                                                                                                                                                                                                                                                                                                                                                                                                                                                                                                                                                                                                                                                                                                                                                                                                                                                                                                                                                                                                                                                                                                                                                                                                                                                                                                                                                                                                                                                                                                                                                                                                                                                                                                                                                                                                         | 86,547              | -6,366              | -7.4%               |  |  |  |  |  |
| Domestic rotal          |                                                                                             | Total                  | 90,737                                                                                                                                                                                                                                                                                                                                                                                                                                                                                                                                                                                                                                                                                                                                                                                                                                                                                                                                                                                                                                                                                                                                                                                                                                                                                                                                                                                                                                                                                                                                                                                                                                                                                                                                                                                                                                                                                                                                                                                                                                                                                                                         | 94,575              | -3,838              | -4.1%               |  |  |  |  |  |
|                         | Ope                                                                                         | rating Profit          | 3,868                                                                                                                                                                                                                                                                                                                                                                                                                                                                                                                                                                                                                                                                                                                                                                                                                                                                                                                                                                                                                                                                                                                                                                                                                                                                                                                                                                                                                                                                                                                                                                                                                                                                                                                                                                                                                                                                                                                                                                                                                                                                                                                          | 4,466               | -598                | -13.4%              |  |  |  |  |  |
| Furono                  |                                                                                             | Sales                  | 21,980                                                                                                                                                                                                                                                                                                                                                                                                                                                                                                                                                                                                                                                                                                                                                                                                                                                                                                                                                                                                                                                                                                                                                                                                                                                                                                                                                                                                                                                                                                                                                                                                                                                                                                                                                                                                                                                                                                                                                                                                                                                                                                                         | 19,743              | 2,237               | 11.3%               |  |  |  |  |  |
| Europe                  | Ope                                                                                         | rating Profit          | -1,209                                                                                                                                                                                                                                                                                                                                                                                                                                                                                                                                                                                                                                                                                                                                                                                                                                                                                                                                                                                                                                                                                                                                                                                                                                                                                                                                                                                                                                                                                                                                                                                                                                                                                                                                                                                                                                                                                                                                                                                                                                                                                                                         | -1,155              | -54                 | 1                   |  |  |  |  |  |
| Asia                    |                                                                                             | Sales                  | 3,346                                                                                                                                                                                                                                                                                                                                                                                                                                                                                                                                                                                                                                                                                                                                                                                                                                                                                                                                                                                                                                                                                                                                                                                                                                                                                                                                                                                                                                                                                                                                                                                                                                                                                                                                                                                                                                                                                                                                                                                                                                                                                                                          | 2,870               | 476                 | 16.6%               |  |  |  |  |  |
| Asia                    | Ope                                                                                         | rating Profit          | -11                                                                                                                                                                                                                                                                                                                                                                                                                                                                                                                                                                                                                                                                                                                                                                                                                                                                                                                                                                                                                                                                                                                                                                                                                                                                                                                                                                                                                                                                                                                                                                                                                                                                                                                                                                                                                                                                                                                                                                                                                                                                                                                            | -146                | 135                 |                     |  |  |  |  |  |
| 116                     |                                                                                             | Sales                  | 2,433                                                                                                                                                                                                                                                                                                                                                                                                                                                                                                                                                                                                                                                                                                                                                                                                                                                                                                                                                                                                                                                                                                                                                                                                                                                                                                                                                                                                                                                                                                                                                                                                                                                                                                                                                                                                                                                                                                                                                                                                                                                                                                                          | 2,728               | -295                | -10.8%              |  |  |  |  |  |
| 03                      | Ope                                                                                         | rating Profit          | -81                                                                                                                                                                                                                                                                                                                                                                                                                                                                                                                                                                                                                                                                                                                                                                                                                                                                                                                                                                                                                                                                                                                                                                                                                                                                                                                                                                                                                                                                                                                                                                                                                                                                                                                                                                                                                                                                                                                                                                                                                                                                                                                            | 66                  | -147                | <b>X</b>            |  |  |  |  |  |
|                         |                                                                                             | E-Commerce             | 821                                                                                                                                                                                                                                                                                                                                                                                                                                                                                                                                                                                                                                                                                                                                                                                                                                                                                                                                                                                                                                                                                                                                                                                                                                                                                                                                                                                                                                                                                                                                                                                                                                                                                                                                                                                                                                                                                                                                                                                                                                                                                                                            | 633                 | 188                 | 29.7%               |  |  |  |  |  |
| Oversees Total          | Sales                                                                                       | Physical Stores, Other | 26,938                                                                                                                                                                                                                                                                                                                                                                                                                                                                                                                                                                                                                                                                                                                                                                                                                                                                                                                                                                                                                                                                                                                                                                                                                                                                                                                                                                                                                                                                                                                                                                                                                                                                                                                                                                                                                                                                                                                                                                                                                                                                                                                         | 24,708              | 2,230               | 9.0%                |  |  |  |  |  |
| Overseas rotal          |                                                                                             | Total                  | 27,759                                                                                                                                                                                                                                                                                                                                                                                                                                                                                                                                                                                                                                                                                                                                                                                                                                                                                                                                                                                                                                                                                                                                                                                                                                                                                                                                                                                                                                                                                                                                                                                                                                                                                                                                                                                                                                                                                                                                                                                                                                                                                                                         | 25,341              | 2,418               | 9.5%                |  |  |  |  |  |
|                         | Ope                                                                                         | rating Profit          | -1,301                                                                                                                                                                                                                                                                                                                                                                                                                                                                                                                                                                                                                                                                                                                                                                                                                                                                                                                                                                                                                                                                                                                                                                                                                                                                                                                                                                                                                                                                                                                                                                                                                                                                                                                                                                                                                                                                                                                                                                                                                                                                                                                         | -1,235              | -66                 | /                   |  |  |  |  |  |
|                         |                                                                                             | E-Commerce             | 11,377                                                                                                                                                                                                                                                                                                                                                                                                                                                                                                                                                                                                                                                                                                                                                                                                                                                                                                                                                                                                                                                                                                                                                                                                                                                                                                                                                                                                                                                                                                                                                                                                                                                                                                                                                                                                                                                                                                                                                                                                                                                                                                                         | 8,661               | 2,716               | 31.4%               |  |  |  |  |  |
| tal (Simple Aggregate)  | Sales                                                                                       | Physical Stores, Other | 107,119                                                                                                                                                                                                                                                                                                                                                                                                                                                                                                                                                                                                                                                                                                                                                                                                                                                                                                                                                                                                                                                                                                                                                                                                                                                                                                                                                                                                                                                                                                                                                                                                                                                                                                                                                                                                                                                                                                                                                                                                                                                                                                                        | 111,255             | -4,136              | -3.7%               |  |  |  |  |  |
| itai (Simple Aggregate) |                                                                                             | Total                  | 118,496                                                                                                                                                                                                                                                                                                                                                                                                                                                                                                                                                                                                                                                                                                                                                                                                                                                                                                                                                                                                                                                                                                                                                                                                                                                                                                                                                                                                                                                                                                                                                                                                                                                                                                                                                                                                                                                                                                                                                                                                                                                                                                                        | 119,916             | -1,420              | -1.2%               |  |  |  |  |  |
|                         | Ope                                                                                         | rating Profit          | 2,567                                                                                                                                                                                                                                                                                                                                                                                                                                                                                                                                                                                                                                                                                                                                                                                                                                                                                                                                                                                                                                                                                                                                                                                                                                                                                                                                                                                                                                                                                                                                                                                                                                                                                                                                                                                                                                                                                                                                                                                                                                                                                                                          | 3,231               | -664                | -20.6%              |  |  |  |  |  |
|                         | Domestic Business  Domestic Total  Europe  Asia  US  Overseas Total  tal (Simple Aggregate) | Domestic Business      | HD+Onward Kashiyama  Sales  Physical Stores, Other Total Operating Profit  E-Commerce Physical Stores, Other Total Operating Profit  Asia Operating Profit  Sales Operating Profit  E-Commerce Physical Stores, Other  Total Operating Profit  E-Commerce Physical Stores, Other  E-Commerce Physical Stores, Other Physical Stores, Othe | HD+Onward Kashiyama | HD+Onward Kashiyama | HD+Onward Kashiyama |  |  |  |  |  |

## (2) Onward Kashiyama

Nijyusanku sales struggled, but solid performance by Jiyuku, ICB, and Paul Smith.

## (3) Domestic Business

Onward Trading and Island struggled, but earnings were up for Creative Yoko, and Onward Global Fashion (OGF) improved according to plan.

#### (4) Overseas Business

**Overseas Subsidiaries** 

Performance in Europe, North America, and Asia was generally according to plan.

Resort business

Sales and profits fell due to decline in visitors to Guam.