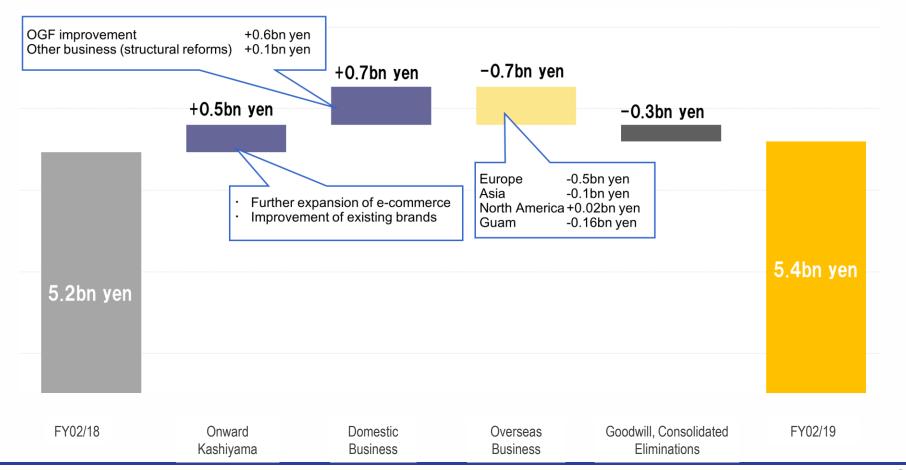

# Changes in full-year forecasts

(Million Yen)

|                  |         | 1H Result | ts     |        |         | 2H Foreca | sts    |        | Full-Year Forecasts |         |        |       |  |
|------------------|---------|-----------|--------|--------|---------|-----------|--------|--------|---------------------|---------|--------|-------|--|
| FY02/19          | FY02/19 | FY02/18   | Yo     |        | FY02/19 | FY02/18   | Yo     |        | FY02/19             | FY02/18 | Yc     |       |  |
|                  | 52/ . 5 |           | Change | %      |         |           | Change | %      | 52, . 5             | 02/.0   | Change | %     |  |
| Sales            | 113,864 | 115,400   | -1,536 | -1.3%  | 129,736 | 127,675   | 2,061  | +1.6%  | 243,600             | 243,075 | 525    | +0.2% |  |
| Gross Profit     | 53,113  | 53,735    | -622   | -1.2%  | 61,687  | 59,841    | 1,846  | +3.1%  | 114,800             | 113,576 | 1,224  | +1.1% |  |
| (% of sales)     | 46.6%   | 46.6%     |        |        | 47.5%   | 46.9%     |        | +0.6%  | 47.1%               | 46.7%   |        | +0.4% |  |
| SG&A Expenses    | 52,507  | 52,306    | 201    | +0.4%  | 56,893  | 56,103    | 790    | +1.4%  | 109,400             | 108,409 | 991    | +0.9% |  |
| (% of sales)     | 46.1%   | 45.3%     |        | +0.8%  | 43.9%   | 43.9%     |        |        | 44.9%               | 44.6%   |        | +0.3% |  |
| Operating Profit | 606     | 1,429     | -823   | -57.6% | 4,794   | 3,738     | 1,056  | +28.3% | 5,400               | 5,167   | 233    | +4.5% |  |
| (% of sales)     | 0.5%    | 1.2%      |        | -0.7%  | 3.7%    | 2.9%      |        | +0.8%  | 2.2%                | 2.1%    |        | +0.1% |  |
| Recurring Profit | 1,342   | 2,150     | -808   | -37.6% | 4,208   | 3,778     | 430    | +11.4% | 5,550               | 5,928   | -378   | -6.4% |  |
| (% of sales)     | 1.2%    | 1.9%      |        | -0.7%  | 3.2%    | 3.0%      |        | +0.2%  | 2.3%                | 2.4%    |        | -0.1% |  |
| Net Income       | 1,479   | 2,269     | -790   | -34.8% | 4,021   | 3,097     | 924    | +29.8% | 5,500               | 5,366   | 134    | +2.5% |  |
| (% of sales)     | 1.3%    | 2.0%      |        | -0.7%  | 3.1%    | 2.4%      |        | +0.7%  | 2.3%                | 2.2%    |        | +0.1% |  |

We anticipate YoY increases in full-year sales, operating profit and net income, due to acceleration of the omni-channel strategy and our promotion of the brand business in line with market needs.

Goodwill, Consolidated **Domestic Business Full-Year Total Overseas Business** Eliminations YoY Changes +1.2 billion yen -0.7 billion yen -0.3 billion yen +0.2 billion yen