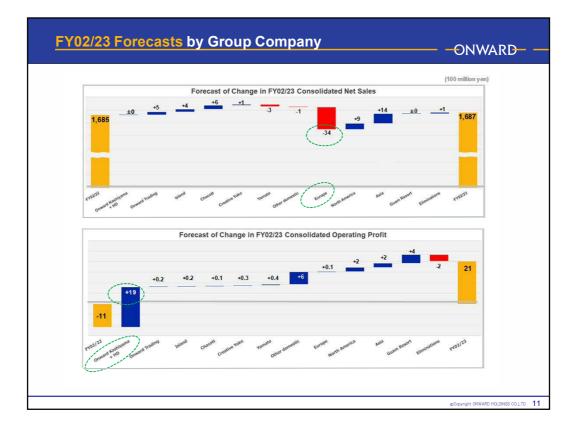

Page 4 shows results by segment. The beige rows show domestic and overseas totals, and the consolidated totals are shown in the bottom rows. As I explained just before, the domestic total for operating profit was ¥1.344 billion, a profitability improvement of ¥13.7 billion year on year. Net sales increased 1.7%, or ¥2.6 billion, year on year, thus achieving sales growth and a return to profitability. Meanwhile, net sales of overseas businesses were halved to ¥19.6 billion, falling 50.5% year on year. Although operating profitability improved by ¥5.2 billion, operating loss remained at ¥1.5 billion, which left us with issues like those relating to the Guam resort business, and our European and North American businesses. With regard to our Guam hotel business, we finalized its sale at the end of March 2022.