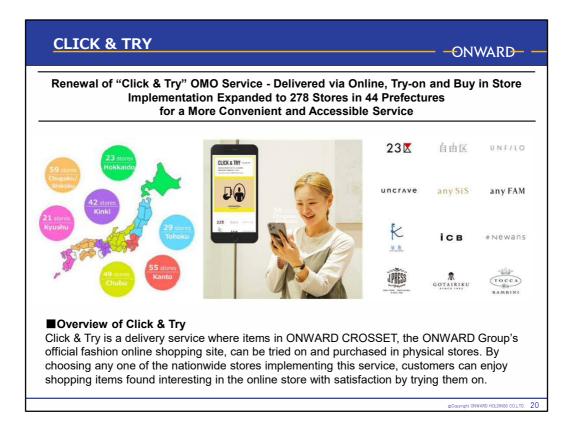

using si<br>Net sales<br>Gross Profit<br>(% of Sales)                 | 44.9%<br>1,597<br>4.9%<br>mple sums for the<br>7,202<br>3,138<br>43.6%          | 46.6%<br>1,098<br>3.4%<br>e domestic group<br>11,480<br>4,384<br>38.2%          | -1.7%<br>+499<br>+1.5%<br>companies excl<br>-4,278<br>-1,246<br>+5.4%         | 145.4%<br>uding Onward K<br>62.7%<br>71.6% | 42.1%<br>2,320<br>6.6%<br>ashiyama.<br>11,273<br>5,163<br>45.8%          | 43.4%<br>2,103<br>6.1%<br>8,108<br>3,227<br>39.8%          | -1.3%<br>+217<br>+0.5%<br>+3,165<br>+1,936<br>+6.0%         | <b>110.3%</b><br>139.0%<br>160.0% | 43.4%<br>3,917<br>5.7%<br>18,475<br>8,301<br>44.9%          | 45.0%<br>3,201<br>4.8%<br>19,588<br>7,611<br>38.9%          | -1.6%<br>+716<br>+1.0%<br>-1,113<br>+690<br>+6.0%        | 12              |





The "Click & Try" service enables customers to choose garments they'd like to try on from the products listed on the Onward Group online store "ONWARD CROSSET". Customers then select a convenient physical store location and times and dates. The items are then sent directly to the selected store for the customer to try on in fitting rooms, with our sales staff providing any necessary assistance. When a customer purchases any of these items, the sale is recorded as a physical store purchase, not as an e-commerce purchase.

The service was launched on a trial basis during the fiscal year ended February 28, 2022, and is beginning in earnest this fiscal year. From the start of the current fiscal year the "Click & Try" service was available at a total of 278 physical Onward Kashiyama stores ac