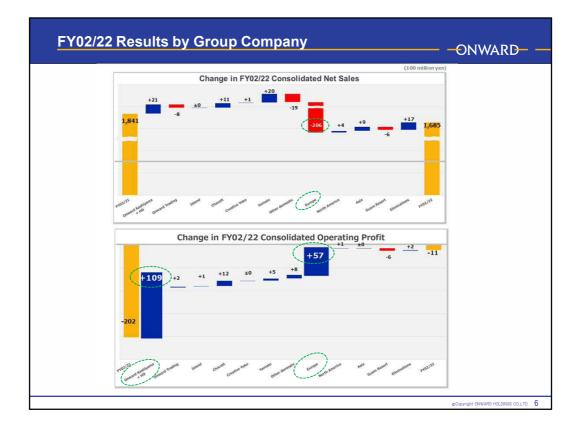

Page 4 shows results by segment. The beige rows show domestic and overseas totals, and the consolidated totals are shown in the bottom rows. As I explained just before, the domestic total for operating profit was ¥1.344 billion, a profitability improvement of ¥13.7 billion year on year. Net sales increased 1.7%, or ¥2.6 billion, year on year, thus achieving sales growth and a return to profitability. Meanwhile, net sales of overseas businesses were halved to ¥19.6 billion, falling 50.5% year on year. Although operating profitability improved by ¥5.2 billion, operating loss remained at ¥1.5 billion, which left us with issues like those relating to the Guam resort business, and our European and North American businesses. With regard to our Guam hotel business, we finalized its sale at the end of March 2022.