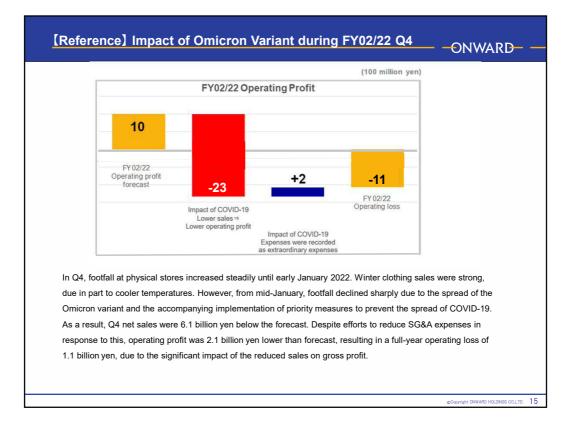

Point (5) is that customer footfall decreased sharply from mid-January 2022 due to the spread of the Omicron variant. As a result, net sales were ¥6.1 billion below the forecast figure for the fourth quarter, while operating profit was ¥2.1 billion below forecast. We were anticipating ¥1 billion in operating profit, but due to the spread of the Omicron variant, operating loss reached ¥1.1 billion.